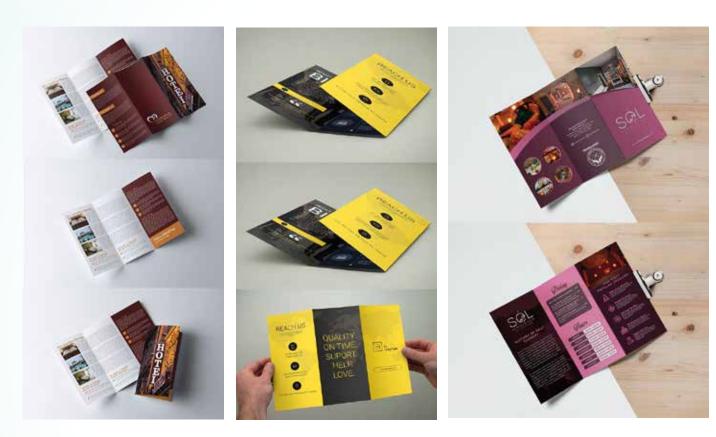

## **Bifold Broucher**

A bifold brochure is a sleek and versatile marketing tool that combines functionality with visual appeal. Designed with two folds and four panels, it offers ample space to present information in an organized and engaging manner. Whether showcasing products, services, or event details, these brochures feature clean layouts, striking visuals, and strategic design to effectively communicate your brand message. Customizable to suit your unique style, bifold brochures are perfect for creating a professional and lasting impression.

## **Trifold Broucher**